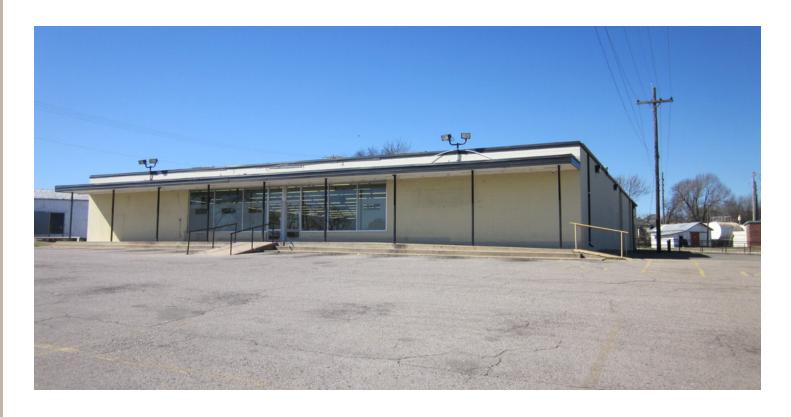

## Former Dollar General #159

209 S Woody Guthrie Street, Okemah, OK 74859

## RETAIL SPACE NOW AVAILABLE FOR SUBLEASE

Available SF: 10,085 SF

Lease Rate: \$5.00 PSF NNN

Building Size: 10,085 SF

**Cross Streets:** S Woody Guthrie St & Boston St

This former Dollar General store is available for sublease.

This is an open, solid building for sublease to office, retail or medical users.

Large open parking lot with great visibility.

Sublease: Expiration December 31,2023

040717

FOR MORE INFORMATION, CONTACT

Karleen Krywucki kkrywucki@priceedwards.com 405.843.7474 210 Park Ave, Suite 700 Oklahoma City, OK 73102 www.priceedwards.com